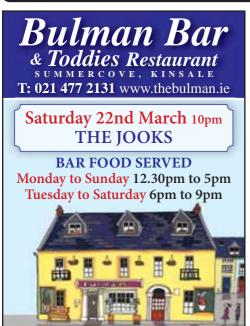

#### SAT 22nd MAR

ARMADA BAR:

Karaoke Night.

BACCHUS NIGHTCLUB:

DJ Mark, 11.30pm.

**BLUE HAVEN:** 

Aristocrats, 10pm.

BULMAN:

The Jooks, 10pm.

FOLKHOUSE:

The Magnetics, 10pm.

HAMLETS:

Live D.J.

HARBOUR CRUISE:

Departs beyond Actons Hotel, 2pm.

SILENT BANJO: